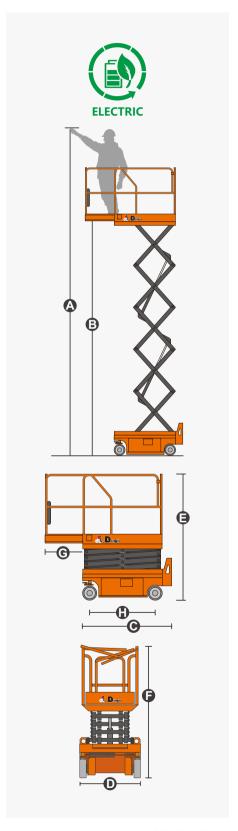

## **SPECIFICATIONS**

| Size                               | Metric       | British         |
|------------------------------------|--------------|-----------------|
| Max. Working Height (A)            | 7.60m        | 24ft 11in       |
| Max. Platform Height 📵             | 5.60m        | 18ft 5in        |
| Overall Length(Without Outriggers) | 1.37m        | 4ft 6in         |
| Overall Length(With Outriggers)    | 1.52m        | 5ft             |
| Overall Width <b>()</b>            | 0.81m        | 2ft 8in         |
| Overall Height(Rails Up)           | 2.01m        | 6ft 7in         |
| Overall Height(Rails Down)         | 1.65m        | 5ft 5in         |
| Platform Size(Length×Width)        | 1.37m×0.70m  | 4ft 6in×2ft 4in |
| Platform Extension Size <b>G</b>   | 0.60m        | 2ft             |
| Ground Clearance(Stowed/Raised)    | 0.06m/0.015m | 2in/1in         |
| Wheelbase <b>(1)</b>               | 1.13m        | 3ft 8in         |
| Turning Radius(Inside/Outside)     | 0.45m/1.60m  | 1ft 6in/5ft 3in |
| Tyres                              | φ230×100mm   | φ230×100mm      |

| Performance                     |             |             |
|---------------------------------|-------------|-------------|
| S.W.L                           | 230kg       | 507lb       |
| S.W.L On Extension              | 113kg       | 249lb       |
| Max. Occupants (Indoor/Outdoor) | 2/0         | 2/0         |
| Gradeability                    | 25%         | 25%         |
| Travel Speed(Stowed)            | 4.0km/h     | 2.49mph     |
| Travel Speed(Raised)            | 0.6km/h     | 0.37mph     |
| Max. Working Slope              | X-1.5°/Y-3° | X-1.5°/Y-3° |
| Up/Down Speed                   | 30/23sec    | 30/23sec    |

| Weight         |        |        |  |
|----------------|--------|--------|--|
| Overall Weight | 1300kg | 2866lb |  |

| Power          |               |               |
|----------------|---------------|---------------|
| Hydraulic Tank | 4L            | 1gal          |
| Battery        | 24V/115Ah     | 24V/115Ah     |
| Charger        | 24V/15A       | 24V/15A       |
| Driving Motor  | 2×24VDC/0.5kW | 2×24VDC/0.5kW |
| Lifting Motor  | 24VDC/2.2kW   | 24VDC/2.2kW   |
|                |               |               |